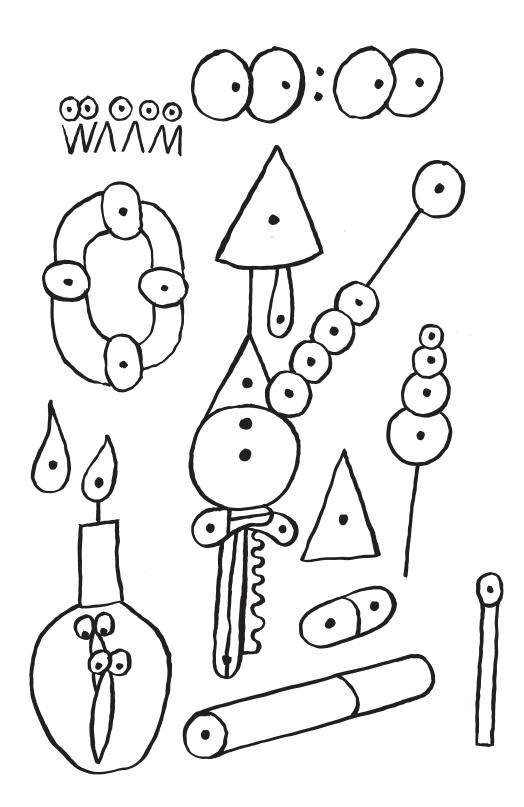

## WIDE AWAKE AT MIDNIGHT

When eyeballs sweat And hang in net Lids dry Tight iris Spite

Moon is like a slice of eye.

My keyhole is sleeping A single candle flame I never brush the teeth on my key that saws right in

•••

to the keyhole cocktail stick with cocktail onion eyes All the eyes inside each other An eye made of mirror dotted eye each lid on a lid on a lid on a lid

a razor scratch with beads of blood with beads of blood that shine so bright

all the clocks are round like manic eyes

sideways eye a six a nine each with a dot is just fine to make two eyes

look out through the portal

The water glass a single tepid sip a watchface empty empty of time

not enough water to swallow a pill a sleeping pill a sleeping pill

Nightstand staring hotly dryly heavy lidded leather lidded awake to nothing

glasses, metals frames eyes for eyes for eyes 25 eyes, stringed in lines

fingers fine

touch the slime collects in corners order sign snaking time eleven rhyme

An eye is just like a tongue

a lolly a digital clock Zero Zero : Zero Zero

A puddle of sighs

sagging on sagging sliced dragging nagging