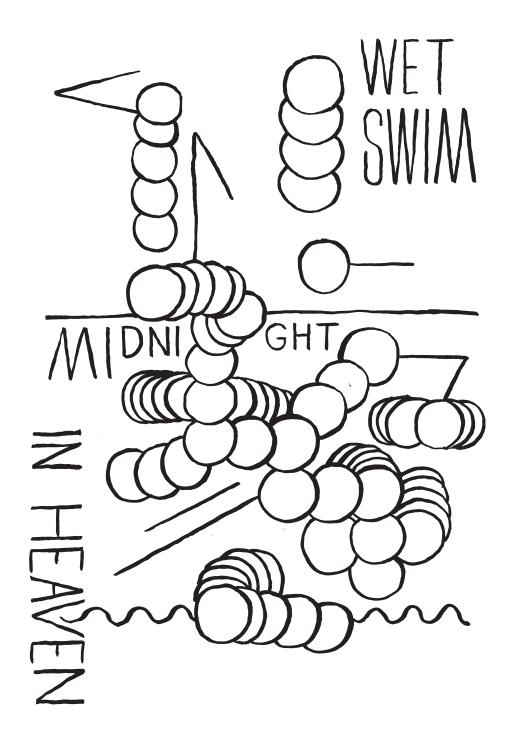

all the clocks are round like manic eyes

sideways eye a six a nine each with a dot is just fine to make two eyes

look out through the portal

The water glass a single tepid sip a watchface empty empty of time

not enough water to swallow a pill a sleeping pill a sleeping pill

Nightstand staring hotly dryly heavy lidded leather lidded awake to nothing

glasses, metals frames eyes for eyes for eyes 25 eyes, stringed in lines