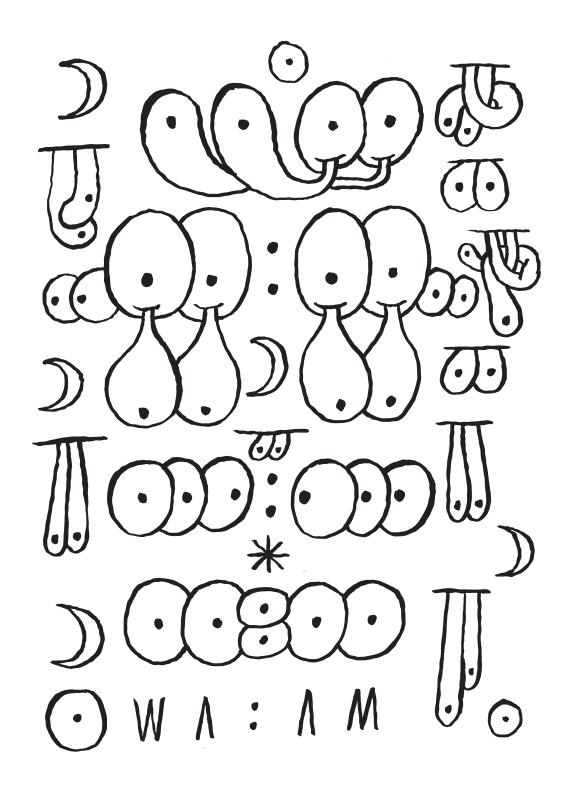

Are hands asleep when eyes are deep in undercreep?

When all the eyes insomniac blink at once at the same second then is the world asleep at least on one dark side? drips sand slips crystal vibes a test tube full of sight

hourglass

(0)₹ () )) 5/111 いい 4pe 133 113 11 113

tossing and turning Eye, after eye after eye eye hills of eyes 00:00 switch off

Good morning