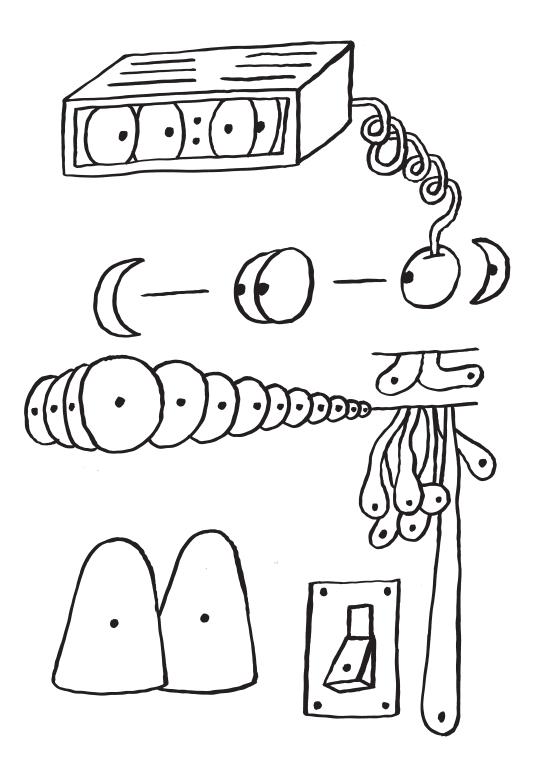

## WIDE AWAKE AT MIDNIGHT

When eyeballs sweat And hang in net Lids dry Tight iris Spite

Moon is like a slice of eye.

My keyhole is sleeping A single candle flame I never brush the teeth on my key that saws right in

•••

to the keyhole cocktail stick with cocktail onion eyes All the eyes inside each other An eye made of mirror dotted eye each lid on a lid on a lid on a lid

a razor scratch with beads of blood with beads of blood that shine so bright

all the clocks are round like manic eyes

sideways eye a six a nine each with a dot is just fine to make two eyes

look out through the portal

The water glass a single tepid sip a watchface empty empty of time

not enough water to swallow a pill a sleeping pill a sleeping pill

Nightstand staring hotly dryly heavy lidded leather lidded awake to nothing

glasses, metals frames eyes for eyes for eyes 25 eyes, stringed in lines

Are hands asleep when eyes are deep in undercreep?

When all the eyes insomniac blink at once at the same second then is the world asleep at least on one dark side? drips sand slips crystal vibes a test tube full of sight

hourglass

(0)₹ () )) 5/111 いい 4pe 133 113 11 113

tossing and turning Eye, after eye after eye eye hills of eyes 00:00 switch off

Good morning