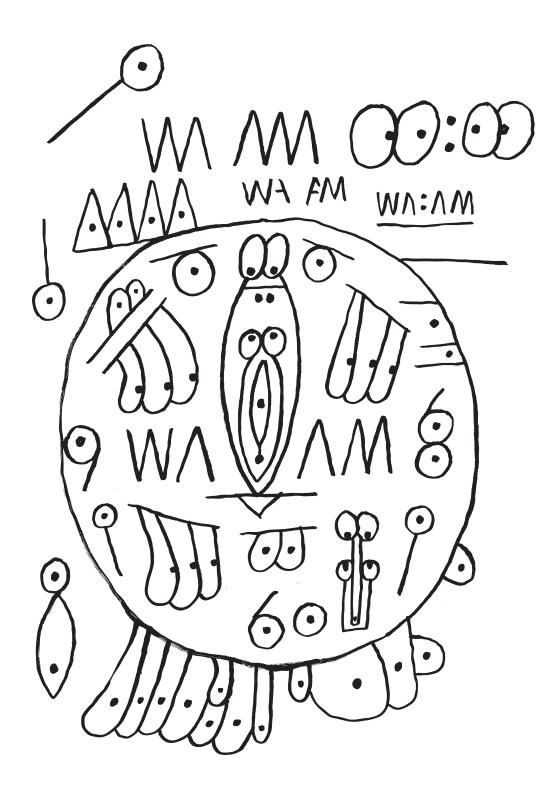

Are hands asleep when eyes are deep in undercreep?

When all the eyes insomniac blink at once at the same second then is the world asleep at least on one dark side? drips sand slips crystal vibes a test tube full of sight

hourglass

(0)₹ () )) 5/111 いい 4pe 133 113 11 113

tossing and turning Eye, after eye after eye eye hills of eyes 00:00 switch off

Good morning