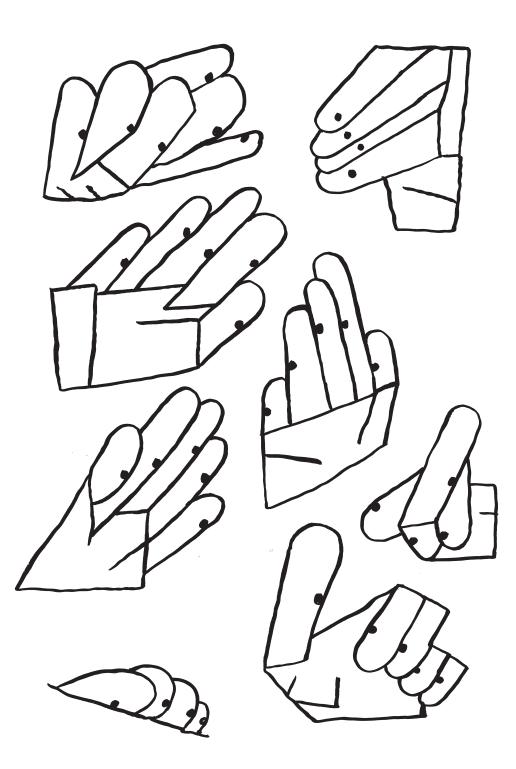

Are hands asleep when eyes are deep in undercreep?

When all the eyes insomniac blink at once at the same second then is the world asleep at least on one dark side? drips sand slips crystal vibes a test tube full of sight