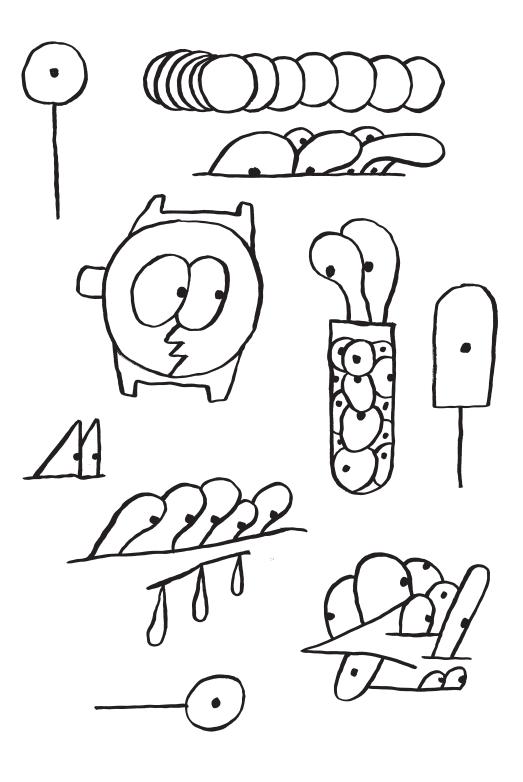

all the clocks are round like manic eyes

sideways eye a six a nine each with a dot is just fine to make two eyes

look out through the portal

The water glass a single tepid sip a watchface empty empty of time

not enough water to swallow a pill a sleeping pill a sleeping pill

Nightstand staring hotly dryly heavy lidded leather lidded awake to nothing

glasses, metals frames eyes for eyes for eyes 25 eyes, stringed in lines

Are hands asleep when eyes are deep in undercreep?

When all the eyes insomniac blink at once at the same second then is the world asleep at least on one dark side? drips sand slips crystal vibes a test tube full of sight