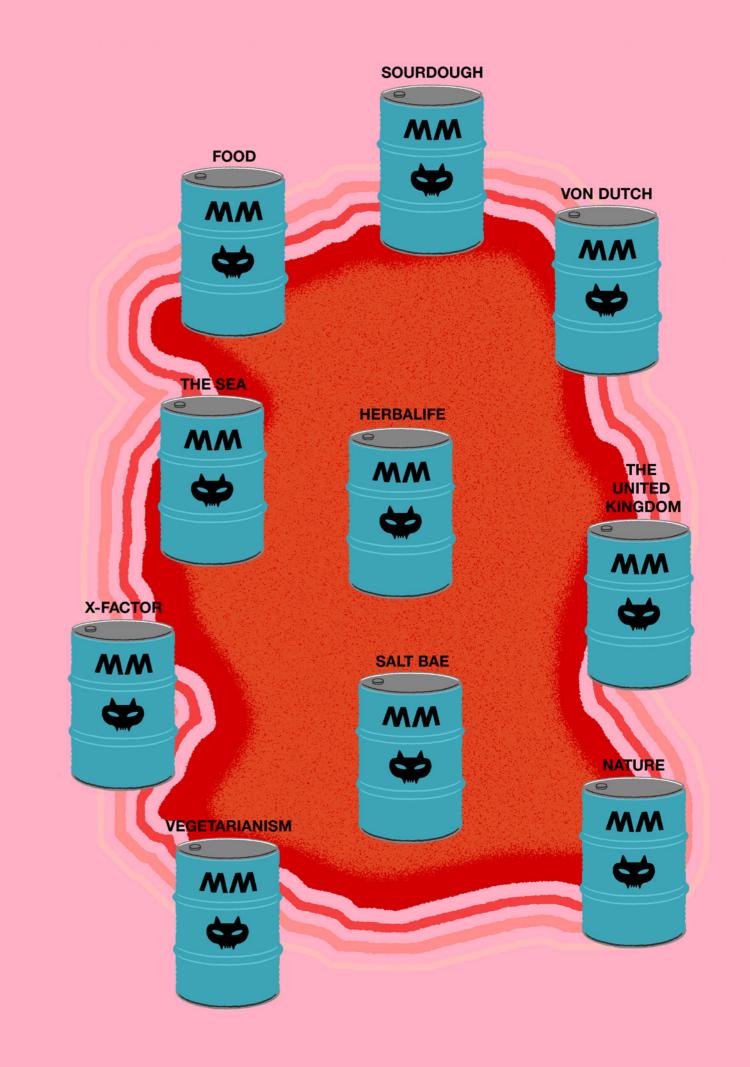

#### WE MAKE PREDICTIONS...

BARGAIN WITH NATURE

WHY NOT BOTH?

CAMPING IS GOING TO BE BIG

#### DON'T SLEEP ON THIS CAMPING TREND

SPORK ITEM

UNSPECIFIED BUG BREED

EASTER EGG

FUNNY BUNNY

**OUT-OF-SHAPE FANTASY MUSICIAN** & DJ DADS ARE A BIG GROWTH AREA

#### **ALERT YOU TO OPPORTUNITIES:**

CAT PARTY BOX

MORE ME-WOW!

DJ DADS KOOL RULERZ

### DAD MARKET SEGMENT NEGLECT

THE DADS ARE BACK IN SCHOOL COLAB WITH TOP TRUMPETER?

**9LIVES IS A CAT THEMED** MILKY ENERGY DRINK FOR CHILDREN THAT **CONTAINS NO MORE** THAN THE REGULATED AMOUNTS OF CAFFEINE, TAURINE, EPHEDRINE & GLUCURONOLACTONE.