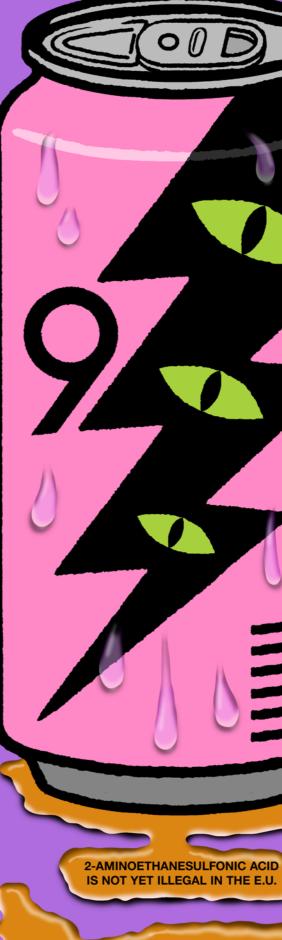

### DAD MARKET SEGMENT NEGLECT

THE DADS ARE BACK IN SCHOOL COLAB WITH TOP TRUMPETER?

**9LIVES IS A CAT THEMED** MILKY ENERGY DRINK FOR CHILDREN THAT **CONTAINS NO MORE** THAN THE REGULATED AMOUNTS OF CAFFEINE, TAURINE, EPHEDRINE & GLUCURONOLACTONE.

#### **GIVE DETAILED INFORMATION** ON THE LAW, SO YOU'RE **ALWAYS ONE STEP AHEAD.**

1 SERVING OF 9LIVES (1 ML.) CONTAINS THE SAME **AMOUNT OF CAFFEINE AS 26 DOUBLE SHOTS** OF COFFEE SOAKED INTO THE MIND OF A JUVENILE OCTOPUS.