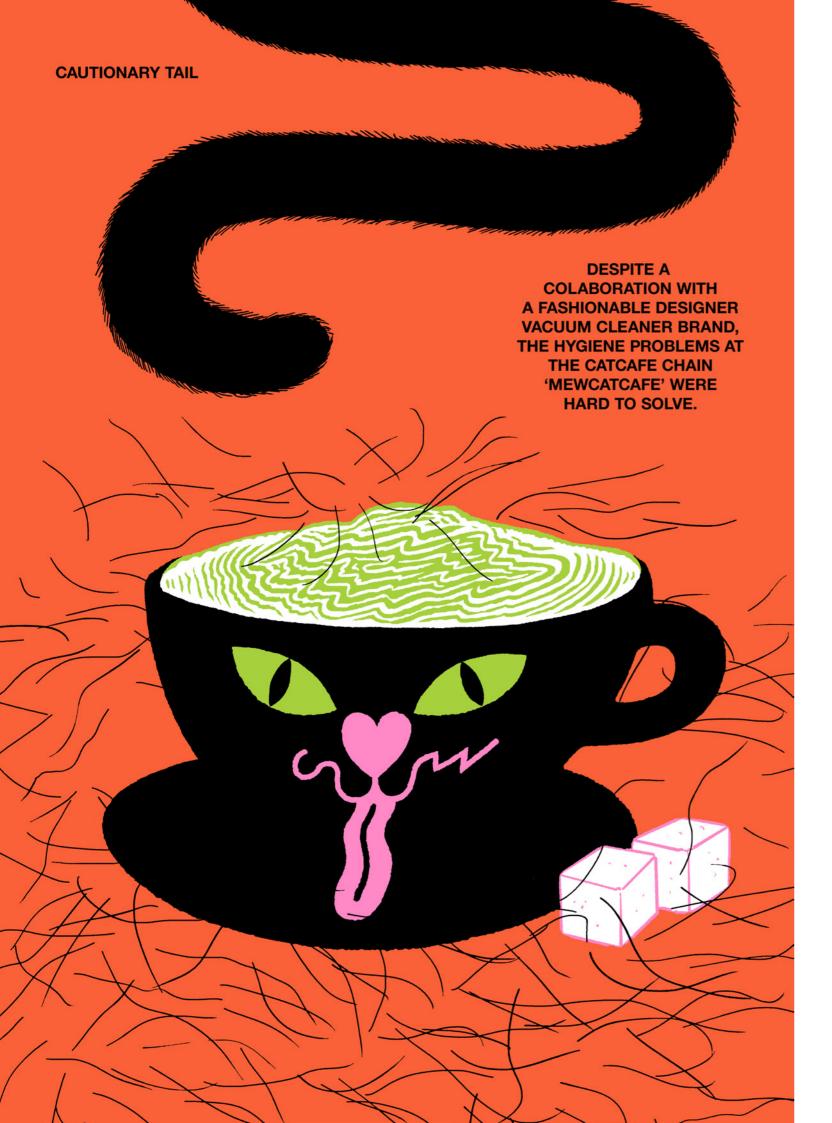

#### SOMETIMES A MISTAKE CAN BE TURNED TO YOUR ADVANTAGE THOUGH...

AFTER A SUCCESSFUL INTRODUCTORY PERIOD IT WAS FOUND THAT META-MEW WHISKY WAS CONTAMINATED BY PTFE, BECAUSE THE NATURAL SPRING WATER USED IN ITS DISTILLATION WAS CONTAMINATED BY PEOPLE WEARING WATERPROOF CLOTHING AROUND THE FACTORY'S BEAUTY SPOT LOCATION. IT WAS WITHDRAWN FROM SALE, BUT THEN REINTRODUCED AS 'THE DRINK THAT MAKES YOU WATERPROOF' TO HUGE INTERNATIONAL SUCCESS.